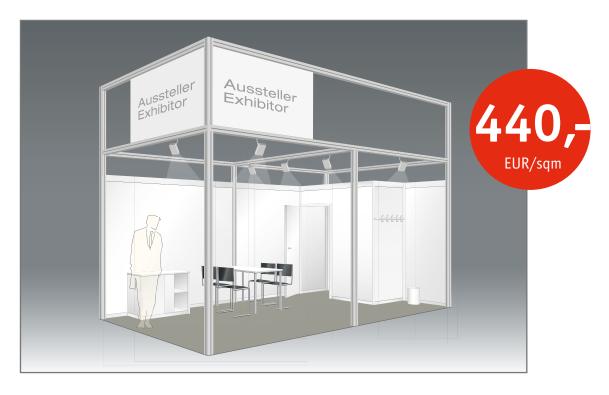

|                              | Main area of presentation**<br>(list one only):                                                                                            |                                     |                 |                                          |
|------------------------------|--------------------------------------------------------------------------------------------------------------------------------------------|-------------------------------------|-----------------|------------------------------------------|
| The following taken into acc | details under 3                                                                                                                            | .1, 3.2, 3.3, 3.<br>sible and canno |                 |                                          |
| Area in m <sup>2</sup>       | Width in metre                                                                                                                             | es approx                           | Depth in metr   | res approx                               |
|                              |                                                                                                                                            |                                     |                 |                                          |
| 3.1 System                   | stand – basic v                                                                                                                            | version                             |                 | 380,- EUR/m²                             |
| Space includin               | Space including stand fitting – Minimum size 12 m <sup>2</sup> Stand constru                                                               |                                     |                 | Stand construction<br>net surfaces price |
| 3.2 System                   | System stand – premium version                                                                                                             |                                     |                 | 440,- EUR/m²                             |
|                              | Space including stand fitting – Minimum size 18 m²  Details for furnishing and design (form 1D)  Stand construction incl. net surfaces pri |                                     |                 | Stand construction net surfaces price    |
| 3.3 Space v                  | 3 Space without standfitting                                                                                                               |                                     |                 | 355,- EUR/m²                             |
| Raw space only               |                                                                                                                                            |                                     |                 | rice for space only                      |
| 3.4 Registration             | Registration fee per exhibitor 600,- EUR                                                                                                   |                                     |                 | 600,- EUR                                |
| Catalogue entr               | Catalogue entry, logo b/w, entry in online-database                                                                                        |                                     |                 |                                          |
| 3.5 Details of mai           | in exhibit                                                                                                                                 |                                     |                 |                                          |
| Height                       | Wid                                                                                                                                        | th                                  | Length          | Weight                                   |
| neight                       | Wid                                                                                                                                        | -                                   | Length          | Weight                                   |
|                              | entrated load in (max. 1.2 t)                                                                                                              | kg/m² Ma                            | chines in opera | ation (yes/no)                           |