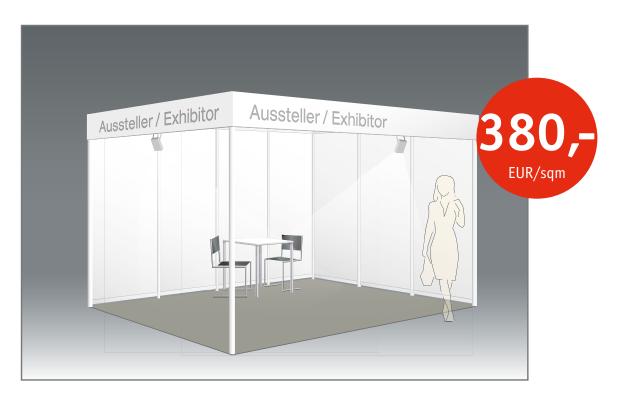

|                              | Main area of presentation**<br>(list one only):                                                                                            |                                     |                 |                                          |
|------------------------------|--------------------------------------------------------------------------------------------------------------------------------------------|-------------------------------------|-----------------|------------------------------------------|
| The following taken into acc | details under 3                                                                                                                            | .1, 3.2, 3.3, 3.<br>sible and canno |                 |                                          |
| Area in m <sup>2</sup>       | Width in metre                                                                                                                             | es approx                           | Depth in metr   | res approx                               |
|                              |                                                                                                                                            |                                     |                 |                                          |
| 3.1 System                   | stand – basic v                                                                                                                            | version                             |                 | 380,- EUR/m²                             |
| Space includin               | Space including stand fitting – Minimum size 12 m <sup>2</sup> Stand constru                                                               |                                     |                 | Stand construction<br>net surfaces price |
| 3.2 System                   | System stand – premium version                                                                                                             |                                     |                 | 440,- EUR/m²                             |
|                              | Space including stand fitting – Minimum size 18 m²  Details for furnishing and design (form 1D)  Stand construction incl. net surfaces pri |                                     |                 | Stand construction net surfaces price    |
| 3.3 Space v                  | 3 Space without standfitting                                                                                                               |                                     |                 | 355,- EUR/m²                             |
| Raw space only               |                                                                                                                                            |                                     |                 | rice for space only                      |
| 3.4 Registration             | Registration fee per exhibitor 600,- EUR                                                                                                   |                                     |                 | 600,- EUR                                |
| Catalogue entr               | Catalogue entry, logo b/w, entry in online-database                                                                                        |                                     |                 |                                          |
| 3.5 Details of mai           | in exhibit                                                                                                                                 |                                     |                 |                                          |
| Height                       | Wid                                                                                                                                        | th                                  | Length          | Weight                                   |
| neight                       | Wid                                                                                                                                        | -                                   | Length          | Weight                                   |
|                              | entrated load in (max. 1.2 t)                                                                                                              | kg/m² Ma                            | chines in opera | ation (yes/no)                           |