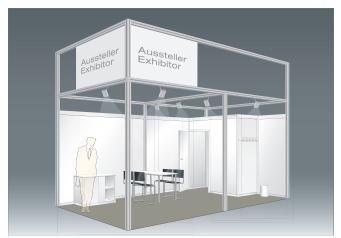

# **Stand construction offer**

D1 Basic Package, 380.– €/m²

D2 Premium Package, 440.– €/m²