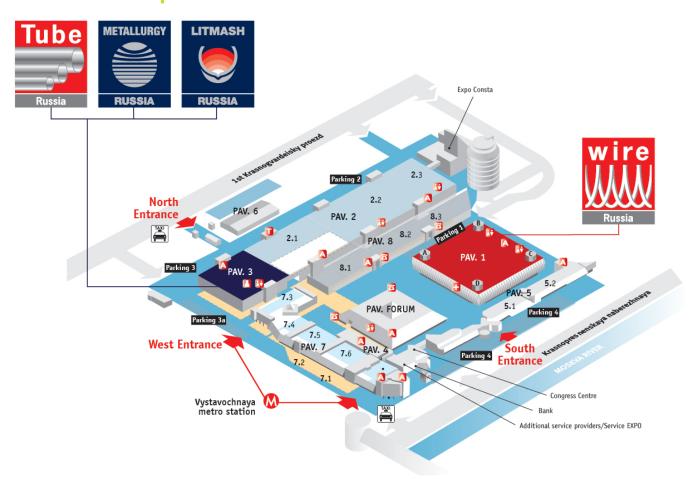

021                 |                 |
| Opening times         | 8–9 June 2021 :                | 9 a.m. – 6 p.m. |
|                       | 10 June 2021:                  | 9 a.m. – 4 p.m. |
| Stand dismantling     | 11 June 2021                   |                 |

### Participation fees

| Row space (minimum stand space 20 m²)       | € | 355.00/m <sup>2</sup> |
|---------------------------------------------|---|-----------------------|
| Basic package (minimum stand space 12 m²)   | € | 380.00/m <sup>2</sup> |
| Premium package (minimum stand space 18 m²) | € | 440.00/m <sup>2</sup> |
| Registration fee                            | € | 600.00                |

# **Stand construction offer**



D1 Basic Package, 380.– €/m²



D2 Premium Package, 440.– €/m²

# Your trade fair plan.





# Reply form for exhibitors

Exhibition Management
Phone: +49 211 4560 7271
Fax: +49 211 4560 877271

E-mail: SchmidtCa@messe-duesseldorf.de

| reserve space of sqms (without any obligation) receive visitor information | receive more information on METALLURGY RUSSIA 2021 receive more information on LITMASH RUSSIA 2021                                                                                                                                                                                                                                                                                                                                                                                    |
|----------------------------------------------------------------------------|-------------------------